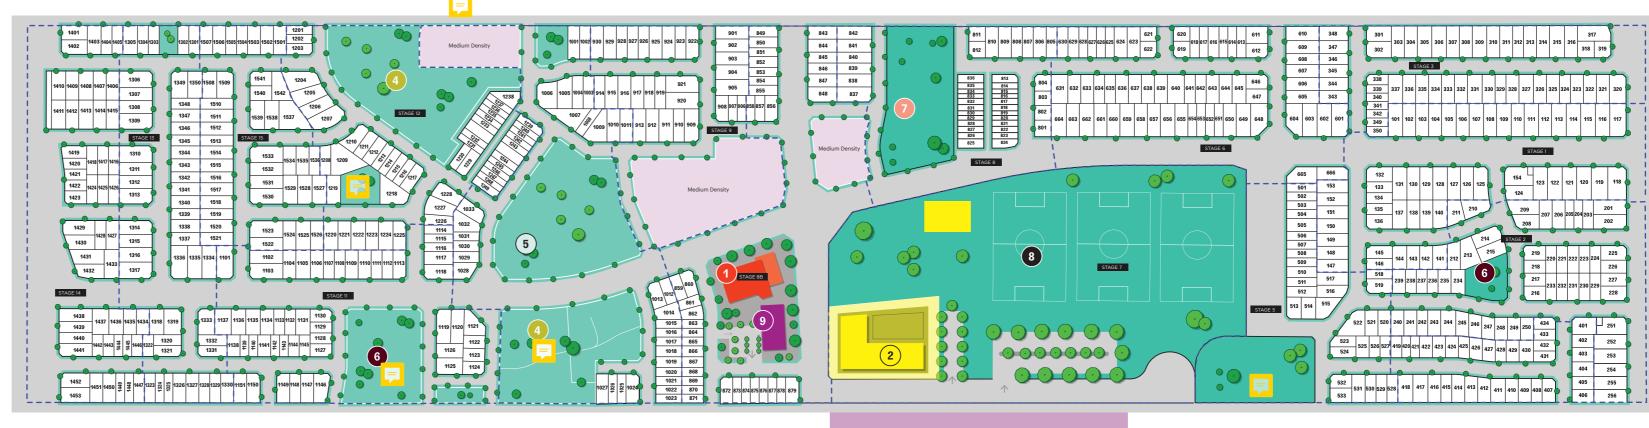

## **MASTERPLAN**

#### YOUR WALKABLE NEIGHBOURHOOD

# AT YOUR DOORSTEP

**Future Town Centre Shops** 

Shopping centre with a supermarket, specialty retail, cafes and urban plaza.

**Future Community Centre** 

Multi-purpose Council Community Centre to support a thriving community.

Future Schools

Covernment Primary and ondary School catering to the Wollert area.

4 Ture Natural Park

Passive recreation park with native tree species, natural play spaces and quiet seating areas.

ture Central Park

Femily park with dynamic play ipment, climbing wall, towers, flying fox, swings, trampolines and bike paths.

Future Heritage Park

Netural park with large retained r. Red Gum trees and heritage charm.

7 ture Sports Park

Recreational park with active play areas for youth sporting activities, half court, bocce space and trampolines.

Future Sports Fields

Proposed Local Sports Reserve with three soccer pitches, sports pavilion and green open space.

9 Commercial Space

Commercial space with a pedestrian focus connection to the Future Town Centre.