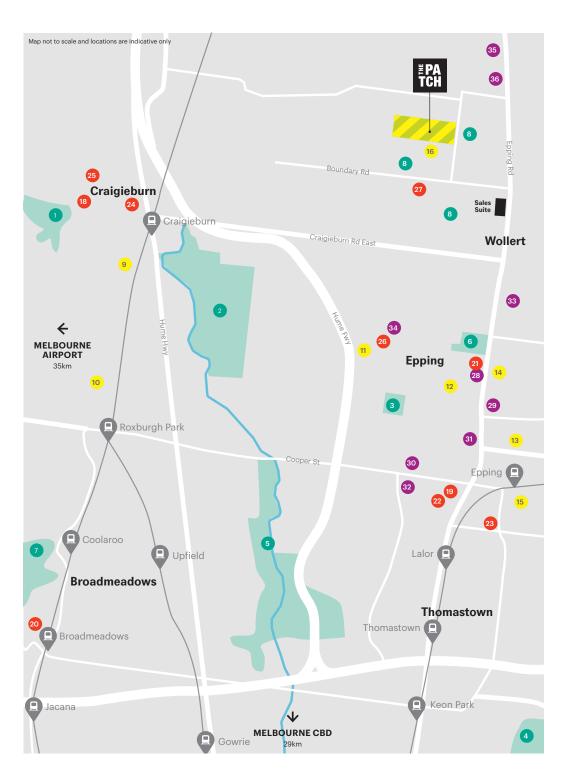

### **BEYOND THE PATCH**

#### **Parks and Recreation**

- Craigieburn Golf Course
- Craigieburn Grasslands
- 3 Epping Golf Driving Range
- Bundoora Park Golf Course
- 6 Cooper Street Grasslands
- 6 Epping Soccer Stadium
- John Ilham Memorial Reserve
- 8 Future Parks

#### Education

- 9 Craigieburn Secondary College
- 10 Roxburgh College
- 11 Harvest Home Primary School
- 12 Epping Views Primary School
- 13 Epping Secondary College
- 14 Rose Garden Epping Kids Early Learning Centre
- 15 St Monica's College
- Future Government Primary & Secondary School

#### **Retail and Supermarkets**

- (B) Craigieburn Central Shopping Centre
- Pacific Epping Shopping Centre
- 20 Broadmeadows Central Shopping Centre
- 21 Woolworths Epping North
- 22 Coles Epping
- Aldi Epping
- 24 Woolworths Craigieburn Plaza
- 25 Coles Craigieburn
- 26 Aurora Village Shopping Centre
- 27 Future Major Town Centre

#### Health and Emergency

- 28 Lyndarum Family Clinic
- 29 Estia Health Epping
- Epping Medical Centre
- 31 Epping Police Station
- 32 Northern Hospital
- 33 Dental One Epping
- 4 Aurora Epping Dental Clinic
- 35 Wollert CFA Fire Station
- 36 Wollert General Store