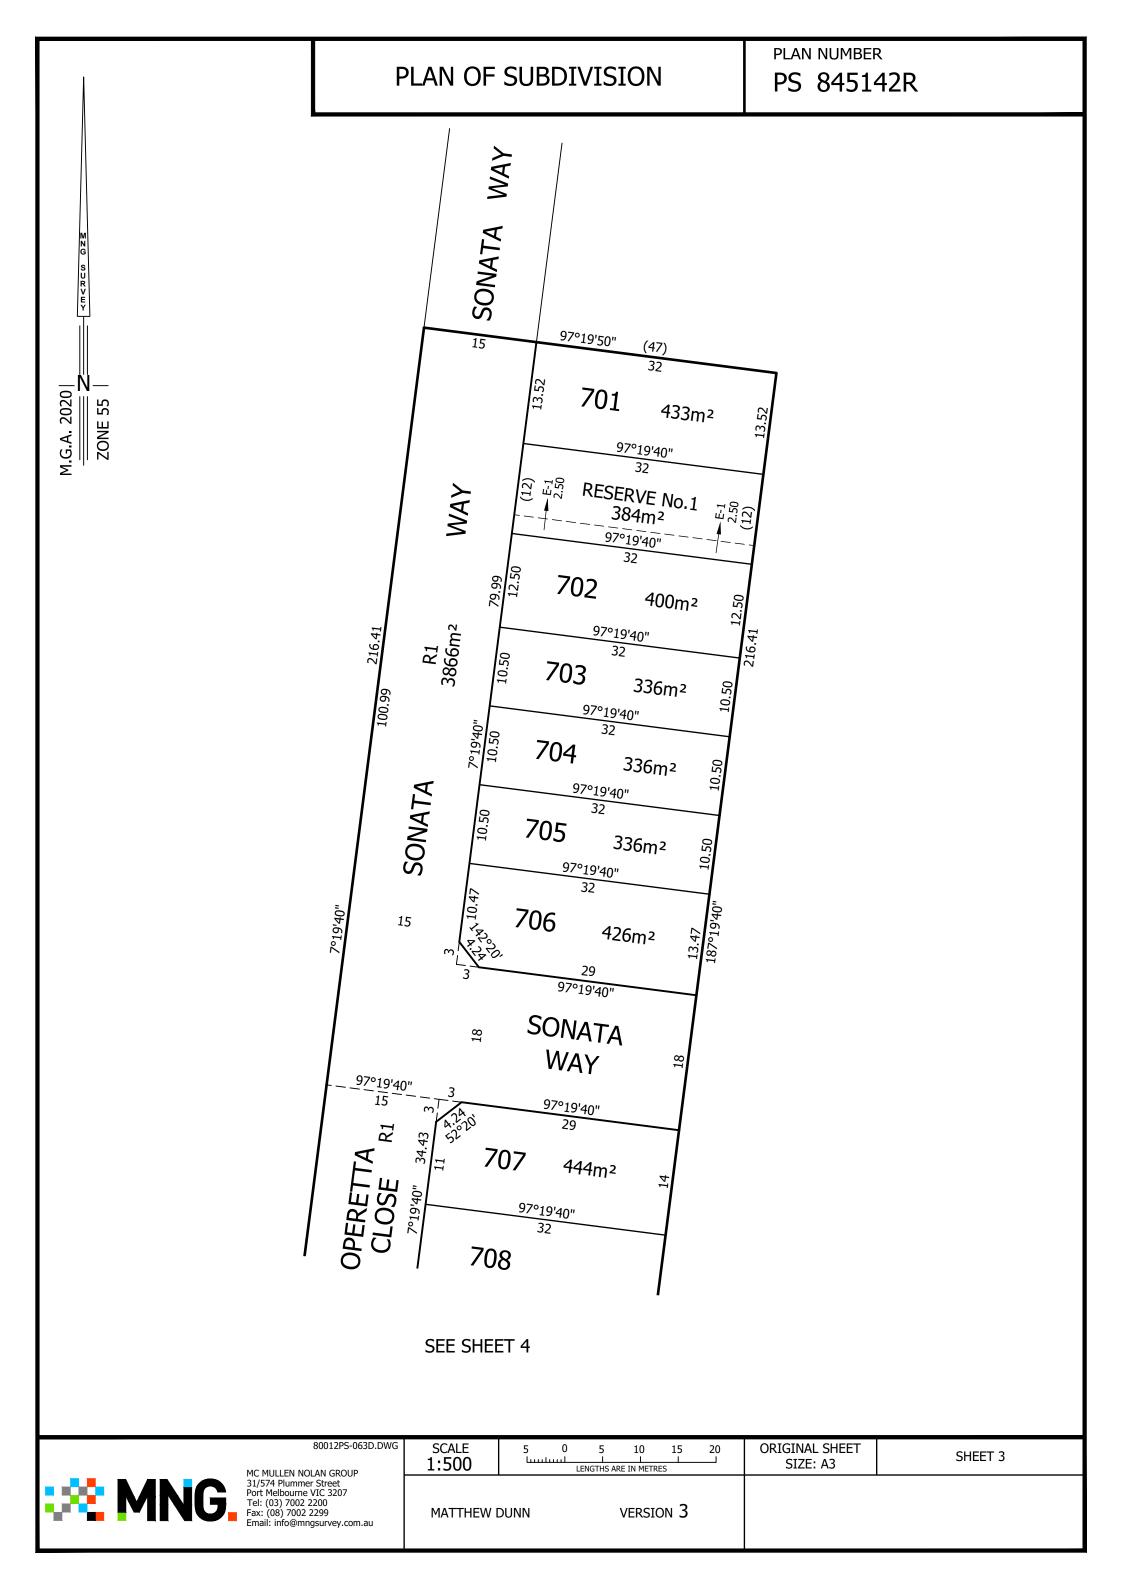

| PLAN OF SUBDIVISION                                                                                                                                                                        |                                |                      |                     |                                                                                                                                                                                |                                          | PLAN NUMBER<br>PS 845142R |
|--------------------------------------------------------------------------------------------------------------------------------------------------------------------------------------------|--------------------------------|----------------------|---------------------|--------------------------------------------------------------------------------------------------------------------------------------------------------------------------------|------------------------------------------|---------------------------|
| PARISH: SHERV<br>TOWNSHIP: -<br>SECTION: -<br>CROWN ALLOTMEN<br>CROWN PORTION:<br>TITLE REFERENCES<br>LAST PLAN REFEREN                                                                    | _AND<br>RTS)<br>38330F         |                      |                     | COUNCI                                                                                                                                                                         | L NAME: CITY OF CASEY                    |                           |
| POSTAL ADDRESS:<br>(At time of subdivisi<br>MGA2020 Co-ordina<br>(of approx centre of<br>land in plan)                                                                                     | tes E 350 0<br>N 5 777 7       | LAGE, VIC. 397<br>50 | 77                  |                                                                                                                                                                                |                                          |                           |
| V                                                                                                                                                                                          | ESTING OF ROADS AND/OR         | RESERVES             |                     | NOTATIONS                                                                                                                                                                      |                                          |                           |
| IDENTIFIER                                                                                                                                                                                 | IDENTIFIER COUNCIL/BODY/PERSON |                      |                     | LOTS 1 TO 700 (A<br>FROM THIS PLAN                                                                                                                                             |                                          | 'E) HAVE BEEN OMITTED     |
| ROAD R1<br>RESERVE No.1<br>RESERVE No.2                                                                                                                                                    |                                |                      |                     | FOR RESTRICTION A AFFECTING LOTS 701 TO 715 (BOTH INCLUSIVE)<br>SEE SHEET 5<br>FOR RESTRICTION B AFFECTING LOTS 710 AND 711 SEE SHEET 5<br><u>OTHER PURPOSE OF THIS PLAN</u> : |                                          |                           |
|                                                                                                                                                                                            |                                |                      | <br>  ANY EASEMENTS | SHOWN ON I                                                                                                                                                                     | PREVIOUS PLANS AS IT AFFECTS ROADS R1 ON |                           |
| DEPTH LIMITATION: D<br>STAGING: THIS <del>IS</del> /IS<br>PLANNING PERMIT No<br>SURVEY: THIS PLAN<br>THIS SURVEY HAS BEE<br>CRANBOURNE PM168,<br>In Proclaimed Survey<br><i>OCTAVE - 7</i> | VEY.                           | NO(S):               |                     | REMOVED VID                                                                                                                                                                    | DE SCHEDULE 5, CLAUSE 14 OF THE ROAD     |                           |
| 1.017ha                                                                                                                                                                                    |                                |                      | 15 LOTS             |                                                                                                                                                                                |                                          |                           |
| 1.01/110                                                                                                                                                                                   |                                |                      |                     |                                                                                                                                                                                |                                          |                           |
|                                                                                                                                                                                            |                                | nont Fores           | EASEMENT INF        |                                                                                                                                                                                | Encumberin                               | a Escomont (Dood)         |
| LEGEND A-Appurtenant Easement E-Encumbering Easement R-Encumbering Easement (Road)                                                                                                         |                                |                      |                     |                                                                                                                                                                                |                                          | ig Easement (Road)        |
| Easement<br>Reference                                                                                                                                                                      | Purpose                        | Width<br>(Metres)    | Origin              |                                                                                                                                                                                | Land Benefited/In Favour Of              |                           |
| E-1                                                                                                                                                                                        | SEWERAGE                       | SEE PLAN             | THIS PLAN           |                                                                                                                                                                                | SOUTH EAST WATER CORPORATION             |                           |

# PLAN OF SUBDIVISION

PLAN NUMBER PS 845142R

| 80012PS-063D.DWG<br>MC MULLEN NOLAN GROUP                                                                                      | SCALE<br>1:500 | 5 0 5 10 15 20 | ORIGINAL SHEET<br>SIZE: A3 | SHEET 4 |
|--------------------------------------------------------------------------------------------------------------------------------|----------------|----------------|----------------------------|---------|
| 11/574 Plummer Street<br>Port Melbourne VIC 3207<br>Tel: (03) 7002 2200<br>Fax: (08) 7002 2299<br>Email: info@mngsurvey.com.au | MATTHEW        | dunn version 3 |                            |         |