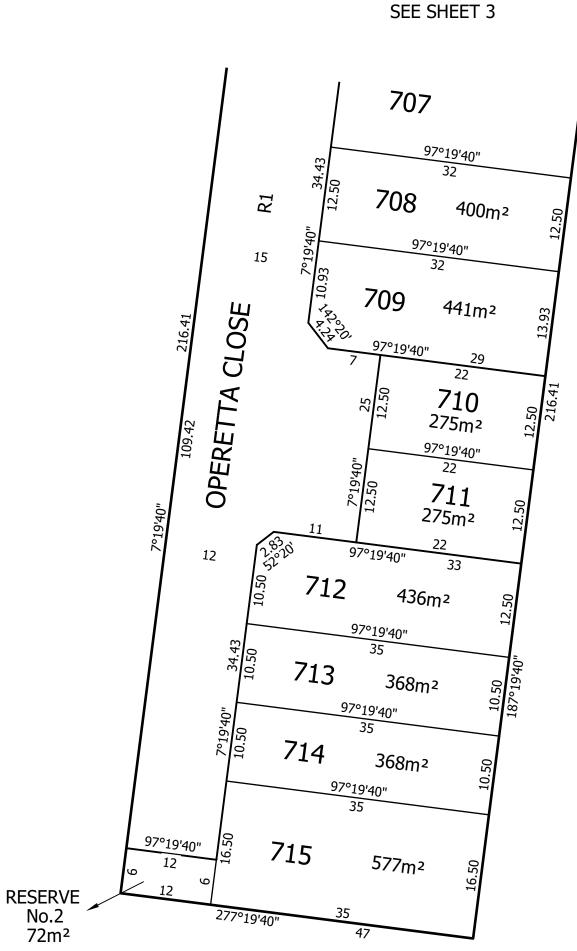

# PLAN OF SUBDIVISION

PLAN NUMBER PS 845142R

| 80012PS-063D.DWG<br>MC MULLEN NOLAN GROUP                                                                                      | SCALE<br>1:500 | 5 0 5 10 15 20 | ORIGINAL SHEET<br>SIZE: A3 | SHEET 4 |
|--------------------------------------------------------------------------------------------------------------------------------|----------------|----------------|----------------------------|---------|
| 11/574 Plummer Street<br>Port Melbourne VIC 3207<br>Tel: (03) 7002 2200<br>Fax: (08) 7002 2299<br>Email: info@mngsurvey.com.au | MATTHEW        | dunn version 3 |                            |         |