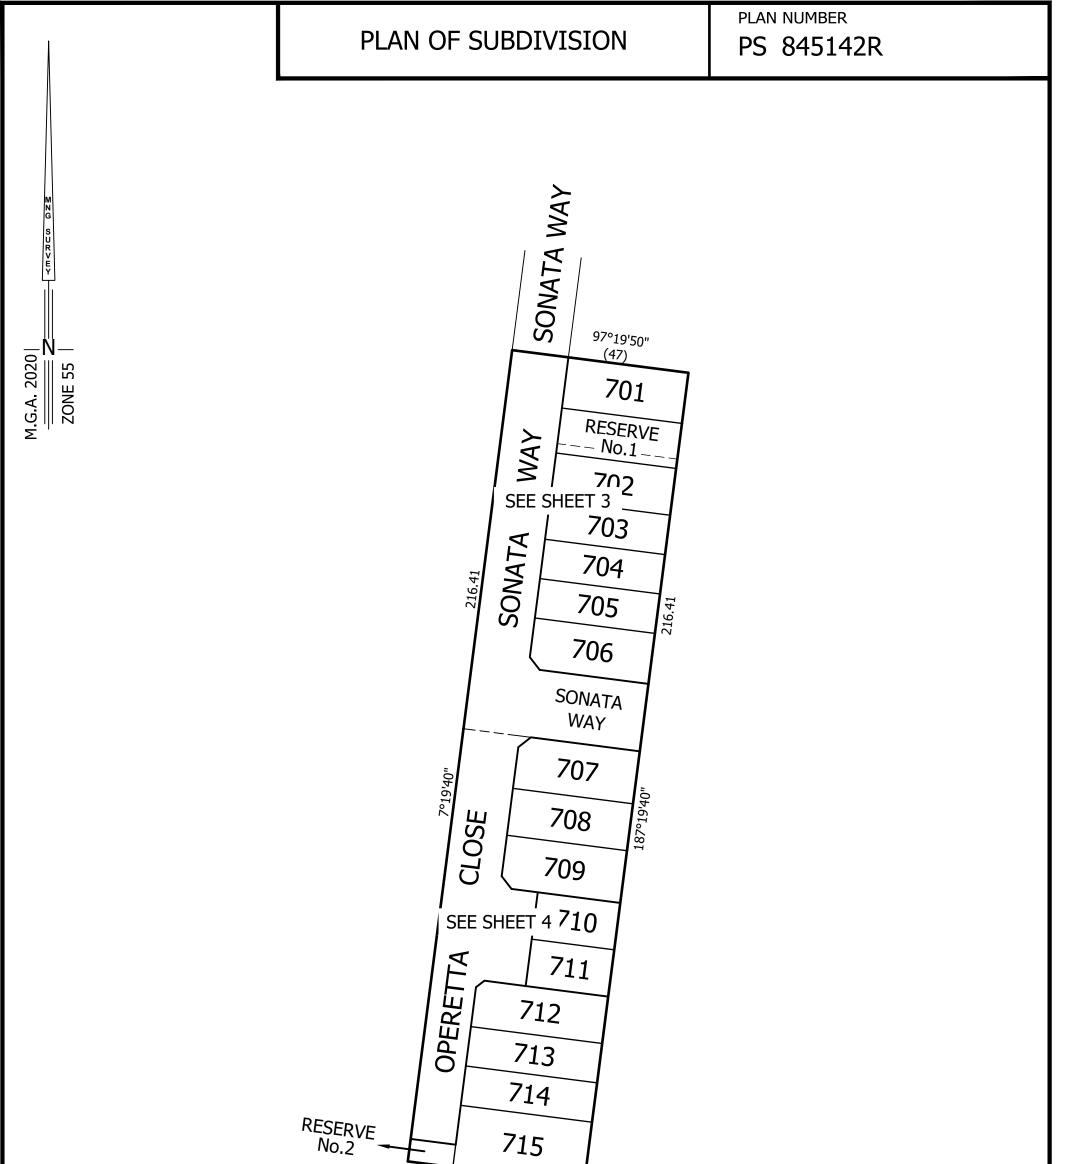

| PLAN OF SUBDIVISION                                                                                                                                                                        |                                |                      |                     |                                                                                                                                                                                |                                          | PLAN NUMBER<br>PS 845142R |
|--------------------------------------------------------------------------------------------------------------------------------------------------------------------------------------------|--------------------------------|----------------------|---------------------|--------------------------------------------------------------------------------------------------------------------------------------------------------------------------------|------------------------------------------|---------------------------|
| PARISH: SHERV<br>TOWNSHIP: -<br>SECTION: -<br>CROWN ALLOTMEN<br>CROWN PORTION:<br>TITLE REFERENCES<br>LAST PLAN REFEREN                                                                    | _AND<br>RTS)<br>38330F         |                      |                     | COUNCI                                                                                                                                                                         | L NAME: CITY OF CASEY                    |                           |
| POSTAL ADDRESS:<br>(At time of subdivisi<br>MGA2020 Co-ordina<br>(of approx centre of<br>land in plan)                                                                                     | tes E 350 0<br>N 5 777 7       | LAGE, VIC. 397<br>50 | 77                  |                                                                                                                                                                                |                                          |                           |
| V                                                                                                                                                                                          | ESTING OF ROADS AND/OR         | RESERVES             |                     | NOTATIONS                                                                                                                                                                      |                                          |                           |
| IDENTIFIER                                                                                                                                                                                 | IDENTIFIER COUNCIL/BODY/PERSON |                      |                     | LOTS 1 TO 700 (A<br>FROM THIS PLAN                                                                                                                                             |                                          | 'E) HAVE BEEN OMITTED     |
| ROAD R1<br>RESERVE No.1<br>RESERVE No.2                                                                                                                                                    |                                |                      |                     | FOR RESTRICTION A AFFECTING LOTS 701 TO 715 (BOTH INCLUSIVE)<br>SEE SHEET 5<br>FOR RESTRICTION B AFFECTING LOTS 710 AND 711 SEE SHEET 5<br><u>OTHER PURPOSE OF THIS PLAN</u> : |                                          |                           |
|                                                                                                                                                                                            |                                |                      | <br>  ANY EASEMENTS | SHOWN ON I                                                                                                                                                                     | PREVIOUS PLANS AS IT AFFECTS ROADS R1 ON |                           |
| DEPTH LIMITATION: D<br>STAGING: THIS <del>IS</del> /IS<br>PLANNING PERMIT No<br>SURVEY: THIS PLAN<br>THIS SURVEY HAS BEE<br>CRANBOURNE PM168,<br>In Proclaimed Survey<br><i>OCTAVE - 7</i> | VEY.                           | NO(S):               |                     | REMOVED VID                                                                                                                                                                    | DE SCHEDULE 5, CLAUSE 14 OF THE ROAD     |                           |
| 1.017ha                                                                                                                                                                                    |                                |                      | 15 LOTS             |                                                                                                                                                                                |                                          |                           |
| 1.01/110                                                                                                                                                                                   |                                |                      |                     |                                                                                                                                                                                |                                          |                           |
|                                                                                                                                                                                            |                                | nont Fores           | EASEMENT INF        |                                                                                                                                                                                | Encumberin                               | a Escomont (Dood)         |
| LEGEND A-Appurtenant Easement E-Encumbering Easement R-Encumbering Easement (Road)                                                                                                         |                                |                      |                     |                                                                                                                                                                                |                                          | ig Easement (Road)        |
| Easement<br>Reference                                                                                                                                                                      | Purpose                        | Width<br>(Metres)    | Origin              |                                                                                                                                                                                | Land Benefited/In Favour Of              |                           |
| E-1                                                                                                                                                                                        | SEWERAGE                       | SEE PLAN             | THIS PLAN           |                                                                                                                                                                                | SOUTH EAST WATER CORPORATION             |                           |

| 80012PS-063D.DWG<br>MC MULLEN NOLAN GROUP |                                                                                                                                                                | SURVEYOR REF: 80012ps-063d |    | ORIGINAL SHEET<br>SIZE: A3 | SHEET 1 OF 5 |
|-------------------------------------------|----------------------------------------------------------------------------------------------------------------------------------------------------------------|----------------------------|----|----------------------------|--------------|
|                                           | Alt For Hollin Not An active<br>31/574 Plummer Street<br>Port Melbourne VIC 3207<br>Tel: (03) 7002 2200<br>Fax: (08) 7002 2299<br>Email: info@mngsurvey.com.au | MATTHEW DUNN VERSION       | 13 |                            |              |