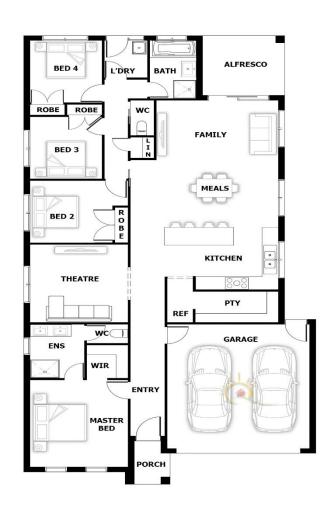

## **HOUSE & LAND PACKAGE**

PACKAGE PRICE

\$696,000

LOT 516 RONDO STREET, JUNCTION VILLAGE

**ESTATE: OCTAVE** 

BLOCK SIZE | 392M<sup>2 -</sup> TITLED HOUSE SIZE 22.6 sq

**BONDI DG** 

4 🔤